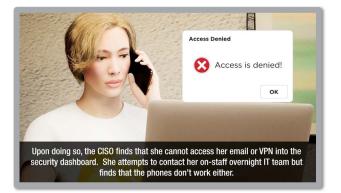

## Features

Engage cross-functional teams including executive leadership, IT, Legal, Finance, Forensics, HR, key vendor partners and Communications.

'Training By Gaming' approach lets players see, hear, touch, and feel emotion as they navigate various cyber incident situations. 'Heads Up Display' provides a dynamic view of the essential parameters that help players assess ramifications prior to making decisions.

interactive platform.

"Training by gaming" approach with interactive scenarios.

Set up team avatars, voice overs, branded content, and more.

Dynamic views of scenarios and performance for rapid decision making.